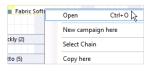

### **Open promotion**

Double-click on promotion. The promotion opens in a new window.

After this you can adjust the campaign.

### Create promotion

Choose a from date by placing the cursor on the from date within the customer-area. Right-click and choose New campaign here.

Double-click on promotion. Promotion opens in new tab.

You can also right-click the promotion you want to open and click Open.