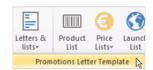

#### Open promotion list

Open promotion list by clicking Promotions in ribbon and select Promotion list in the drop-down list.

Double-click the promotion to open it in a new tab.

Click Letters & lists in View ribbon and select Promotions letter template to print the promotion to a letter.