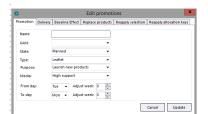

## **Edit promotions**

On each tab you have fields you can edit/change, like;

- Promotion •
- Delivery
- Baseline effect .
- **Replace** products
- Reapply selection
- Reapply allocation keys

These will be explained in the next section of this guide.

### Promotion

Enter:

- Name, KAM, State, Type, Purpose and Media: Select the information from the drop-down lists.
- From day: Select the day for when the promotions starts.
- To day: Select the day for when the promotion ends.

| omotion  | Delivery | Baseline | Effect | Replace  | products |
|----------|----------|----------|--------|----------|----------|
|          | Г        |          |        |          |          |
| Name:    | ļ        |          |        |          |          |
| KAM:     |          |          |        |          | -        |
| State:   |          |          |        |          | •        |
| Type:    |          |          |        |          | •        |
| Purpose: |          |          |        |          | •        |
| Media:   | [        |          |        |          | •        |
| From day | :        | Mon 👻    | Adju   | st week: | 0 🔹      |