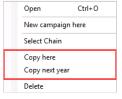

### Create promotion

Choose a from date by placing the cursor on the from date within the customer-area. Right-click and choose New campaign here.

### Create promotion

Choose a from date by placing the cursor on the from date within the customer-area. Right-click and choose New campaign here.

The system administrator can make the list layout available for all users.

You can click F4 to open the edit promotions pop-up window.

When opening the Edit promotions pop-up window for several promotions, the fields that does not contain the same information will be blank.

Copy promotion from calendar by right-clicking and choose Copy here or Copy next year. After this you can pull the promotion to a new period and you can open it to adjust the name, volume, allowance etc.