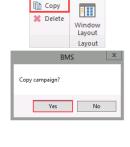

### 1 Open promotion

Open the promotion either through promotion calendar or promotion list.

Click Copy in the ribbon. A box pops up asking if you want to copy campaign, click yes.

The copied promotion opens in a new tab.