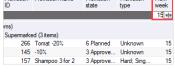

264 Copy of Copy of

75 Copy of Copy of

62 Copy of Copy of

65 Copy of Copy of

New campaign

Copy campaign

,

۲

You can click F4 to open the edit promotions pop-up window.

When opening the Edit promotions pop-up window for several promotions, the fields that does not contain the same information will be blank.

Copy promotion from calendar by right-clicking and choose Copy here or Copy next year. After this you can pull the promotion to a new period and you can open it to adjust the name, volume, allowance etc.

In the ribbon: Click Promotions and Promotion list.

Promotion list opens in a new tab.

Copy promotion from promotion list by right-clicking and choose Copy campaign.

Now, BMS asks you to confirm if you want to copy the promotion. Click Yes. The promotion appears on the list as a copy of the original promotion