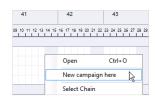

### Create promotion

Choose a from date by placing the cursor on the from date within the customer-area. Right-click and choose New campaign here.

### Create promotion

Choose a from date by placing the cursor on the from date within the customer-area. Right-click and choose New campaign here.

The system administrator can make the list layout available for all users.