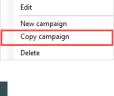

In the ribbon: Click Promotions and Promotion list.

Promotion list opens in a new tab.

Copy promotion from promotion list by right-clicking and choose Copy campaign.

Now, BMS asks you to confirm if you want to copy the promotion. Click Yes. The promotion appears on the list as a copy of the original promotion