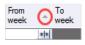

### Promotion

Enter:

- Name, KAM, State, Type, Purpose and Media: Select the information from the drop-down lists.
- From day: Select the day for when the promotions starts.
- To day: Select the day for when the promotion ends.

The From day and To day are the days, the promotions go from and to. E.g. if you want your promotion to go from Tuesday to Sunday, you set From day to Tuesday and To day to Sunday. Then the promotion is valid from Tuesday until Sunday.

You can adjust the weeks in both From day and To day. If you e.g. adjust the week in From day to "-1", the promotion will start a week earlier and if you select "1" in To day, the promotion will end a week later.