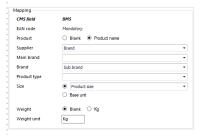

#### Choose product data to update

#### Enter:

- Product: Click Blank if you do not want to update any specific information about the products or check Product name if you want to update Product names.
- Supplier: Select in the drop-down list if you want to update a product hierarchy in your supplier.
- Main brand: Select in the drop-down list if you want to update a product hierarchy as your main brand.
- Brand: If you want to update a product hierarchy to your brand, select in the drop-down list.
- Product type: Select in the drop-down list, the product hierarchy you want to update as product type.
- Size: Select whether you want to update a product hierarchy as size and select the product hierarchy in the dropdown list. Or you can select Base unit.
- Weight: Check either Blank or Kg depending on what you want to update to CatMan.
- Weight unit: Enter the weight unit.