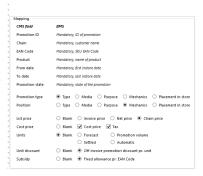

### Choose product data to update

#### Enter:

- Promotion type: Select the type of promotions you want to update.
- Position: Select the position of promotions you want to transfer.
- List price: You can either click Blank if you do not want the list price(s) to be updated. Or you can choose the list price; Blank, Invoice price, Net price or Chain price.
- Cost price: Click Blank, if you do not want the costs prices to be updated, or check Cost price and/or Tax to update both or just one of them.
- Units: Click Blank to not update units or click; Forecast, Settled, Promotion volume or Automatic to select the measurement of units.
- Unit discount: Click Off invoice promotion discount pr.
   Unit if you want this discount to be transferred.
- Subsidy: Click Fixed allowance pr. EAN code to transfer this subsidy to CatMan.