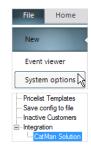

#### **Open System options**

Click File in upper left corner of the screen.
Click System options in the menu to the left.
In the pop-up window, find CatMan solution in the bottom of the menu to the left and click on it.