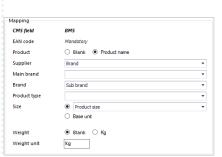

#### Enter:

- Product: Click Blank if you do not want to update any specific information about the products or check Product name if you want to update Product names.
- Supplier: Select in the drop-down list if you want to update a product hierarchy in your supplier.
- Main brand: Select in the drop-down list if you want to update a product hierarchy as your main brand.
- Brand: If you want to update a product hierarchy to your brand, select in the drop-down list.
- Product type: Select in the drop-down list, the product hierarchy you want to update as product type.
- Size: Select whether you want to update a product hierarchy as size and select the product hierarchy in the drop-down list. Or you can select Base unit.
- Weight: Check either Blank or Kg depending on what you want to update to CatMan.
- Weight unit: Enter the weight unit.