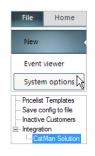

### **Open System options**

Click File in upper left corner of the screen.
Click System options in the menu to the left.
In the pop-up window, find CatMan solution in the bottom of the menu to the left and click on it.