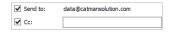

#### Put yourself as Cc

In Email profile, you can check Cc to write your own email. If both Send to and Cc is checked, you will get a copy of the data you send to Cat-Man.

If you only check Cc, you can check if it is the correct data in Excel, before sending it to CatMan.