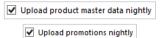

## 3 Activate the transfers

It is intended that BMS updates information to CatMan nightly. If you e.g. only want to update product master data, you can uncheck the box for Upload promotions nightly.