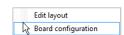

#### **Open Board configuration**

Click on the wrench icon and select Board configuration.

Edit layout

Board configuration

# Open Board configuration

Click on the wrench icon and select Board configuration.