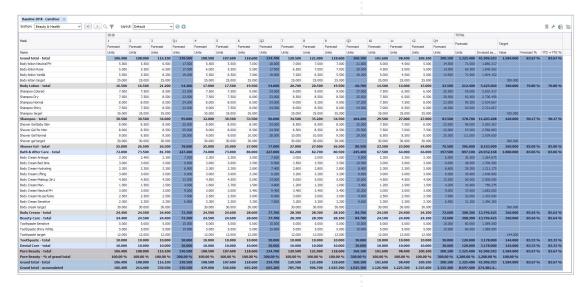

# Setting up planning board

Planning boards in BMS are a multi-use tool for Baseline, Forecast, Actuals, Returns and Costs planning. An easy to build board that can be segmented by Customers and Planning Board Sections.

Planning boards are recommended and mend to be used and displayed per customer view. But when you define the board configuration structure it will be done in a holistic customer view of the planning board.

#### **Setup Board configuration**

Board configuration is the mode where you create the structure and hierarchy of the Planning board. Here you add masks/products, rules, group level totals and grand totals.

The structure in this mode has to be precise in order to create a Planning board with correct calculations.

There are two different ways to build the board. One way is to add all the masks/products and after the group level totals and grand totals. The other way is to create it level by level. Meaning that you will add only the masks and group level totals that are under a specific group, and then the other group's masks and group level totals, and so on until you complete the board.