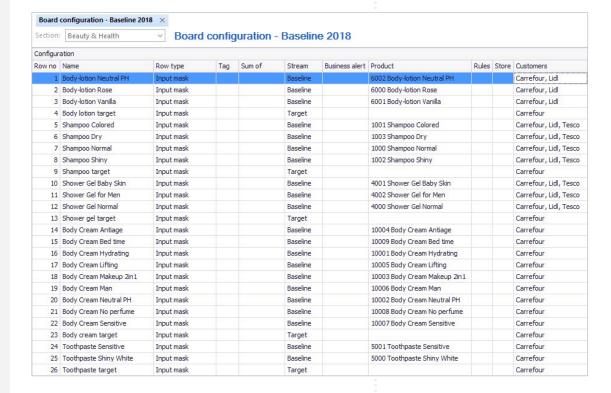

Edit the product's mask if you want to add rules to include or exclude specific products or groups of products.

The board should look like the next picture.

BMS Version 17.8 Page 2

### **Add Group level totals**

There are three Group Level totals you can add in the board. Level 1 (one) summarizes the Level 2 totals, Level 2 (two) summarizes the Level 1 totals, and,

Level 3 (three) summarizes the Masks.

Mentionable is that, each Level summarizes all the lines, above or below it, till the line before finding a same Group Level total.

You can add as many Group Level Totals as you need to create the Hierarchy structure you want for your Planning board. Each Group Level should be represented with a specific color, defined from the Layout of the Planning Board. If not, edit the Layout to define the col-

The board should look like the next picture.

Add group level 1 Add group level 2 Add group level 3

| Section  | Beauty & Health        | y Boa      | ard c | onfigur  | ation -  | Baseline 2     | 2018                         |       |       |                      |
|----------|------------------------|------------|-------|----------|----------|----------------|------------------------------|-------|-------|----------------------|
| Configur | ation                  |            | 7.0   |          |          | 200            |                              |       | 41    |                      |
| Row no   | Name                   | Row type   | Tag   | Sum of   | Stream   | Business alert | Product                      | Rules | Store | Customers            |
| 1        | Body-lotion Neutral PH | Input mask |       |          | Baseline |                | 6002 Body-lotion Neutral PH  |       |       | Carrefour, Lidl      |
| 2        | Body-lotion Rose       | Input mask |       |          | Baseline |                | 6000 Body-lotion Rose        |       |       | Carrefour, Lidl      |
| 3        | Body-lotion Vanilla    | Input mask |       |          | Baseline |                | 6001 Body-lotion Vanilla     |       |       | Carrefour, Lidl      |
| 4        | Body lotion target     | Input mask |       |          | Target   |                |                              |       |       | Carrefour            |
| 5        | <b>Body Lotion</b>     | Group 3    |       | 2 to 5   |          |                |                              |       |       |                      |
| 6        | Shampoo Colored        | Input mask |       |          | Baseline |                | 1001 Shampoo Colored         |       |       | Carrefour, Lidl, Tes |
| 7        | Shampoo Dry            | Input mask |       |          | Baseline |                | 1003 Shampoo Dry             |       |       | Carrefour, Lidl, Tes |
| 8        | Shampoo Normal         | Input mask |       |          | Baseline |                | 1000 Shampoo Normal          |       |       | Carrefour, Lidl, Tes |
| 9        | Shampoo Shiny          | Input mask |       |          | Baseline |                | 1002 Shampoo Shiny           |       |       | Carrefour, Lidl, Tes |
| 10       | Shampoo target         | Input mask |       |          | Target   |                |                              |       |       | Carrefour            |
| 11       | Shampoo                | Group 3    |       | 7 to 11  |          |                |                              |       |       |                      |
| 12       | Shower Gel Baby Skin   | Input mask |       |          | Baseline |                | 4001 Shower Gel Baby Skin    |       |       | Carrefour, Lidl, Tes |
| 13       | Shower Gel for Men     | Input mask |       |          | Baseline |                | 4002 Shower Gel for Men      |       |       | Carrefour, Lidl, Tes |
| 14       | Shower Gel Normal      | Input mask |       |          | Baseline |                | 4000 Shower Gel Normal       |       |       | Carrefour, Lidl, Tes |
| 15       | Shower gel target      | Input mask |       |          | Target   |                |                              |       |       | Carrefour            |
| 16       | Shower Gel             | Group 3    |       | 13 to 16 |          |                |                              |       |       |                      |
| 17       | Bath & After Care      | Group 2    |       | 2 to 16  |          |                |                              |       |       |                      |
| 18       | Body Cream Antiage     | Input mask |       |          | Baseline |                | 10004 Body Cream Antiage     |       |       | Carrefour            |
| 19       | Body Cream Bed time    | Input mask |       |          | Baseline |                | 10009 Body Cream Bed time    |       |       | Carrefour            |
| 20       | Body Cream Hydrating   | Input mask |       |          | Baseline |                | 10001 Body Cream Hydrating   |       |       | Carrefour            |
| 21       | Body Cream Lifting     | Input mask |       |          | Baseline |                | 10005 Body Cream Lifting     |       |       | Carrefour            |
| 22       | Body Cream Makeup 2in1 | Input mask |       |          | Baseline |                | 10003 Body Cream Makeup 2in1 |       |       | Carrefour            |
| 23       | Body Cream Man         | Input mask |       |          | Baseline |                | 10006 Body Cream Man         |       |       | Carrefour            |
| 24       | Body Cream Neutral PH  | Input mask |       |          | Baseline |                | 10002 Body Cream Neutral PH  |       |       | Carrefour            |
| 25       | Body Cream No perfume  | Input mask |       |          | Baseline |                | 10008 Body Cream No perfume  |       |       | Carrefour            |
| 26       | Body Cream Sensitive   | Input mask |       |          | Baseline |                | 10007 Body Cream Sensitive   |       |       | Carrefour            |
| 27       | Body cream target      | Input mask |       |          | Target   |                |                              |       |       | Carrefour            |
| 28       | Body Cream             | Group 3    |       | 19 to 28 |          |                |                              |       |       |                      |
| 29       | Beauty Care            | Group 2    |       | 19 to 28 |          |                |                              |       |       |                      |
| 30       | Toothpaste Sensitive   | Input mask |       |          | Baseline |                | 5001 Toothpaste Sensitive    |       |       | Carrefour            |
| 31       | Toothpaste Shiny White | Input mask |       |          | Baseline |                | 5000 Toothpaste Shiny White  |       |       | Carrefour            |
| 32       | Toothpaste target      | Input mask |       |          | Target   |                |                              |       |       | Carrefour            |
| 33       | Toothpaste             | Group 3    |       | 31 to 33 |          |                |                              |       |       |                      |
| 34       | Dental Care            | Group 2    |       | 31 to 33 |          |                |                              |       |       |                      |
| 35       | Pure Beauty            | Group 1    |       | 2 to 33  |          |                |                              |       |       |                      |