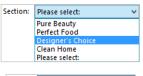

# Define the Section and Layout

Choose an option from the Section drop-down list (if you have not already opened the board by Section) and select a layout for the board.

The board is ready to work with.