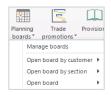

# Open a planning board

Open a planning board by Customer or by Section or bulk open it.

# Define the Section and Layout

Choose an option from the Section drop-down list (if you have not already opened the board by Section) and select a layout for the board.

The board is ready to work with.