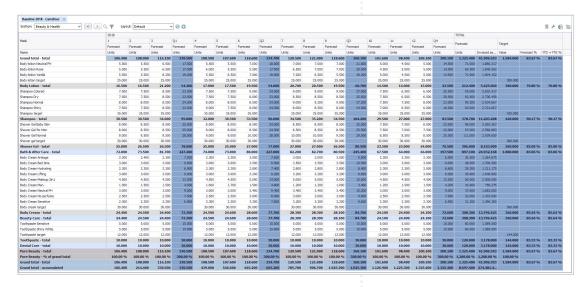

# Setting up planning board

Planning boards in BMS are a multi-use tool for Baseline, Forecast, Actuals, Returns and Costs planning. An easy to build board that can be segmented by Customers and Planning Board Sections.

Planning boards are recommended and mend to be used and displayed per customer view. But when you define the board configuration structure it will be done in a holistic customer view of the planning board.