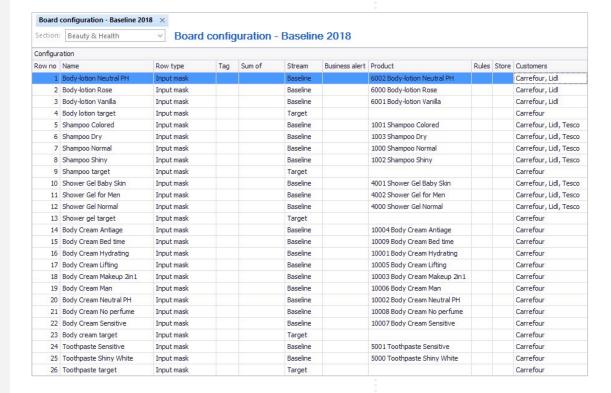

Edit the product's mask if you want to add rules to include or exclude specific products or groups of products.

The board should look like the next picture.

BMS Version 17.8 Page 2

The board should look like the next picture.

Add group level 1 Add group level 2 Add group level 3

| Section  | Beauty & Health        | y Boa      | ard c | onfigur  | ation -  | Baseline 2     | 2018                         |       |       |                      |
|----------|------------------------|------------|-------|----------|----------|----------------|------------------------------|-------|-------|----------------------|
| Configur | ation                  |            | 7.0   |          |          | 200            |                              |       | 41    |                      |
| Row no   | Name                   | Row type   | Tag   | Sum of   | Stream   | Business alert | Product                      | Rules | Store | Customers            |
| 1        | Body-lotion Neutral PH | Input mask |       |          | Baseline |                | 6002 Body-lotion Neutral PH  |       |       | Carrefour, Lidl      |
| 2        | Body-lotion Rose       | Input mask |       |          | Baseline |                | 6000 Body-lotion Rose        |       |       | Carrefour, Lidl      |
| 3        | Body-lotion Vanilla    | Input mask |       |          | Baseline |                | 6001 Body-lotion Vanilla     |       |       | Carrefour, Lidl      |
| 4        | Body lotion target     | Input mask |       |          | Target   |                |                              |       |       | Carrefour            |
| 5        | <b>Body Lotion</b>     | Group 3    |       | 2 to 5   |          |                |                              |       |       |                      |
| 6        | Shampoo Colored        | Input mask |       |          | Baseline |                | 1001 Shampoo Colored         |       |       | Carrefour, Lidl, Tes |
| 7        | Shampoo Dry            | Input mask |       |          | Baseline |                | 1003 Shampoo Dry             |       |       | Carrefour, Lidl, Tes |
| 8        | Shampoo Normal         | Input mask |       |          | Baseline |                | 1000 Shampoo Normal          |       |       | Carrefour, Lidl, Tes |
| 9        | Shampoo Shiny          | Input mask |       |          | Baseline |                | 1002 Shampoo Shiny           |       |       | Carrefour, Lidl, Tes |
| 10       | Shampoo target         | Input mask |       |          | Target   |                |                              |       |       | Carrefour            |
| 11       | Shampoo                | Group 3    |       | 7 to 11  |          |                |                              |       |       |                      |
| 12       | Shower Gel Baby Skin   | Input mask |       |          | Baseline |                | 4001 Shower Gel Baby Skin    |       |       | Carrefour, Lidl, Tes |
| 13       | Shower Gel for Men     | Input mask |       |          | Baseline |                | 4002 Shower Gel for Men      |       |       | Carrefour, Lidl, Tes |
| 14       | Shower Gel Normal      | Input mask |       |          | Baseline |                | 4000 Shower Gel Normal       |       |       | Carrefour, Lidl, Tes |
| 15       | Shower gel target      | Input mask |       |          | Target   |                |                              |       |       | Carrefour            |
| 16       | Shower Gel             | Group 3    |       | 13 to 16 |          |                |                              |       |       |                      |
| 17       | Bath & After Care      | Group 2    |       | 2 to 16  |          |                |                              |       |       |                      |
| 18       | Body Cream Antiage     | Input mask |       |          | Baseline |                | 10004 Body Cream Antiage     |       |       | Carrefour            |
| 19       | Body Cream Bed time    | Input mask |       |          | Baseline |                | 10009 Body Cream Bed time    |       |       | Carrefour            |
| 20       | Body Cream Hydrating   | Input mask |       |          | Baseline |                | 10001 Body Cream Hydrating   |       |       | Carrefour            |
| 21       | Body Cream Lifting     | Input mask |       |          | Baseline |                | 10005 Body Cream Lifting     |       |       | Carrefour            |
| 22       | Body Cream Makeup 2in1 | Input mask |       |          | Baseline |                | 10003 Body Cream Makeup 2in1 |       |       | Carrefour            |
| 23       | Body Cream Man         | Input mask |       |          | Baseline |                | 10006 Body Cream Man         |       |       | Carrefour            |
| 24       | Body Cream Neutral PH  | Input mask |       |          | Baseline |                | 10002 Body Cream Neutral PH  |       |       | Carrefour            |
| 25       | Body Cream No perfume  | Input mask |       |          | Baseline |                | 10008 Body Cream No perfume  |       |       | Carrefour            |
| 26       | Body Cream Sensitive   | Input mask |       |          | Baseline |                | 10007 Body Cream Sensitive   |       |       | Carrefour            |
| 27       | Body cream target      | Input mask |       |          | Target   |                |                              |       |       | Carrefour            |
| 28       | Body Cream             | Group 3    |       | 19 to 28 |          |                |                              |       |       |                      |
| 29       | Beauty Care            | Group 2    |       | 19 to 28 |          |                |                              |       |       |                      |
| 30       | Toothpaste Sensitive   | Input mask |       |          | Baseline |                | 5001 Toothpaste Sensitive    |       |       | Carrefour            |
| 31       | Toothpaste Shiny White | Input mask |       |          | Baseline |                | 5000 Toothpaste Shiny White  |       |       | Carrefour            |
| 32       | Toothpaste target      | Input mask |       |          | Target   |                |                              |       |       | Carrefour            |
| 33       | Toothpaste             | Group 3    |       | 31 to 33 |          |                |                              |       |       |                      |
| 34       | Dental Care            | Group 2    |       | 31 to 33 |          |                |                              |       |       |                      |
| 35       | Pure Beauty            | Group 1    |       | 2 to 33  |          |                |                              |       |       |                      |